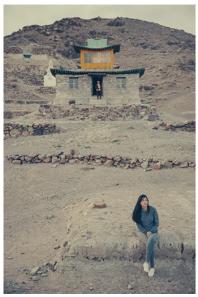

## Travelling with le kasha to Mongolia

Each collection of Le Kasha is linked with my trip in the place where I found the inspiration.

For « Cachemire de Voyage », my collection of pure cashmere from Inner Mongolia, I have been for a week around the Gobi Desert with Harper ( the photographer ) and Khasar ( our guide ), to meet the elders, the cashmere goats, understand the process of the most beautiful cashmere at his heart...to be able to launch the brand with more awareness and understanding.

It was important for me to share my inspirations and my own experience of travelling. We drove more than 30h around the desert, slept each night in a differents yurtes to wake up in complete different scenery and landscapes; for a spontanious trip full of suprises.