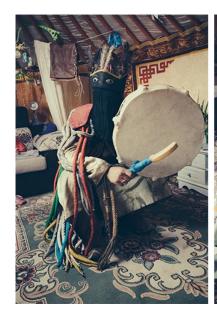

## Travelling with le kasha to Mongolia

Each collection of Le Kasha is linked with my trip in the place where I found the inspiration.

For « Cachemire de Voyage », my collection of pure cashmere from Inner Mongolia, I have been for a week around the Gobi Desert with Harper ( the photographer ) and Khasar ( our guide ), to meet the elders, the cashmere goats, understand the process of the most beautiful cashmere at his heart...to be able to launch the brand with more awareness and understanding.

It was important for me to share my inspirations and my own experience of travelling. We drove more than 30h around the desert, slept each night in a differents yurtes to wake up in complete different scenery and landscapes; for a spontanious trip full of suprises.