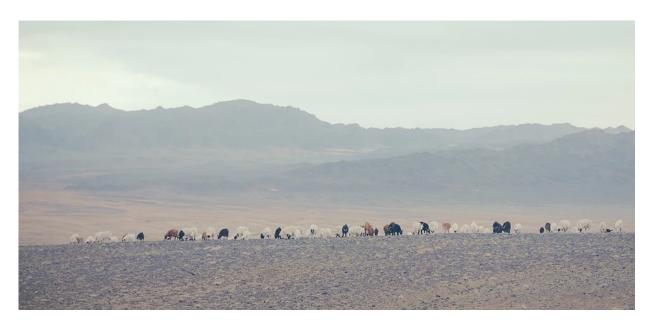

## Travelling with le kasha to Mongolia

Each collection of Le Kasha is linked with my trip in the place where I found the inspiration.

For « Cachemire de Voyage », my collection of pure cashmere from Inner Mongolia, I have been for a week around the Gobi Desert with Harper ( the photographer ) and Khasar ( our guide ), to meet the elders, the cashmere goats, understand the process of the most beautiful cashmere at his heart...to be able to launch the brand with more awareness and understanding.