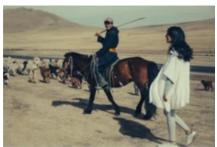

## Travelling with le kasha to Mongolia

Each collection of Le Kasha is linked with my trip in the place where I found the inspiration.

For « Cachemire de Voyage », my collection of pure cashmere from Inner Mongolia, I have been for a week around the Gobi Desert with Harper ( the photographer ) and Khasar ( our guide ), to meet the elders, the cashmere goats, understand the process of the most beautiful cashmere at his heart...to be able to launch the brand with more awareness and understanding.

It was important for me to share my inspirations and my own experience of travelling. We drove more than 30h around the desert, slept each night in a differents yurtes to wake up in complete different scenery and landscapes; for a spontanious trip full of suprises.