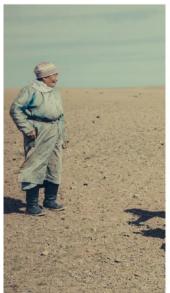

## Travelling with le kasha to Mongolia

Each collection of Le Kasha is linked with my trip in the place where I found the inspiration.

For « Cachemire de Voyage », my collection of pure cashmere from Inner Mongolia, I have been for a week around the Gobi Desert with Harper ( the photographer ) and Khasar ( our guide ), to meet the elders, the cashmere goats, understand the process of the most beautiful cashmere at his heart...to be able to launch the brand with more awareness and understanding.

It was important for me to share my inspirations and my own experience of travelling. We drove more than 30h around the desert, slept each night in a differents yurtes to wake up in complete different scenery and landscapes; for a spontanious trip full of suprises.