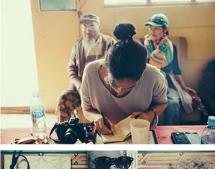

## Travelling with le kasha to Mongolia

Each collection of Le Kasha is linked with my trip in the place where I found the inspiration.

For « Cachemire de Voyage », my collection of pure cashmere from Inner Mongolia, I have been for a week around the Gobi Desert with Harper ( the photographer ) and Khasar ( our guide ), to meet the elders, the cashmere goats, understand the process of the most beautiful cashmere at his heart...to be able to launch the brand with more awareness and understanding.

It was important for me to share my inspirations and my own experience of travelling. We drove more than 30h around the desert, slept each night in a differents yurtes to wake up in complete different scenery and landscapes; for a spontanious trip full of suprises.

Adventure, freedom, authenticy and escapism are the words that come up to me when I think about the time spent there.. a real connexion with the nature, and no race against time..

Mali Marciano (founder & creative director)