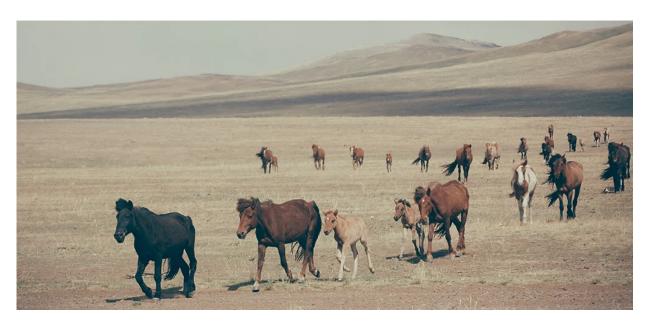

## Travelling with le kasha to Mongolia

Each collection of Le Kasha is linked with my trip in the place where I found the inspiration.

For « Cachemire de Voyage », my collection of pure cashmere from Inner Mongolia, I have been for a week around the Gobi Desert with Harper ( the photographer ) and Khasar ( our guide ), to meet the elders, the cashmere goats, understand the process of the most beautiful cashmere at his heart...to be able to launch the brand with more awareness and understanding.

It was important for me to share my inspirations and my own experience of travelling. We drove more than 30h around the desert, slept each night in a differents yurtes to wake up in complete different scenery and landscapes; for a spontanious trip full of suprises.

Adventure, freedom, authenticy and escapism are the words that come up to me when I think about the time spent there.. a real connexion with the nature, and no race against time..

Mali Marciano (founder & creative director)