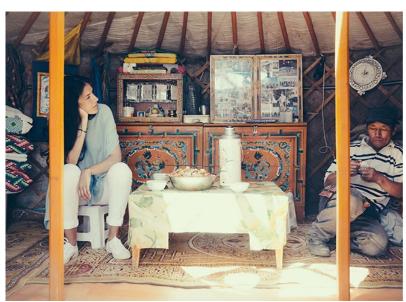

## Travelling with le kasha to Mongolia

Each collection of Le Kasha is linked with my trip in the place where I found the inspiration.

For « Cachemire de Voyage », my collection of pure cashmere from Inner Mongolia, I have been for a week around the Gobi Desert with Harper ( the photographer ) and Khasar ( our guide ), to meet the elders, the cashmere goats, understand the process of the most beautiful cashmere at his heart...to be able to launch the brand with more awareness and understanding.

It was important for me to share my inspirations and my own experience of travelling. We drove more than 30h around the desert, slept each night in a differents yurtes to wake up in complete different scenery and landscapes; for a spontanious trip full of suprises.