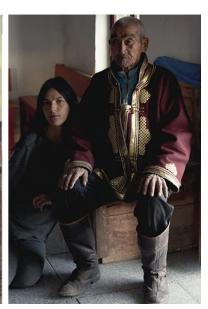

## Travelling with le kasha to Mongolia

Each collection of Le Kasha is linked with my trip in the place where I found the inspiration.

For « Cachemire de Voyage », my collection of pure cashmere from Inner Mongolia, I have been for a week around the Gobi Desert with Harper ( the photographer ) and Khasar ( our guide ), to meet the elders, the cashmere goats, understand the process of the most beautiful cashmere at his heart...to be able to launch the brand with more awareness and understanding.

It was important for me to share my inspirations and my own experience of travelling. We drove more than 30h around the desert, slept each night in a differents yurtes to wake up in complete different scenery and landscapes; for a spontanious trip full of suprises.