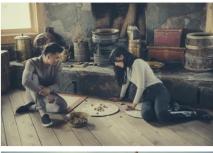

## Travelling with le kasha to Mongolia

Each collection of Le Kasha is linked with my trip in the place where I found the inspiration.

For « Cachemire de Voyage », my collection of pure cashmere from Inner Mongolia, I have been for a week around the Gobi Desert with Harper ( the photographer ) and Khasar ( our guide ), to meet the elders, the cashmere goats, understand the process of the most beautiful cashmere at his heart...to be able to launch the brand with more awareness and understanding.

It was important for me to share my inspirations and my own experience of travelling. We drove more than 30h around the desert, slept each night in a differents yurtes to wake up in complete different scenery and landscapes; for a spontanious trip full of suprises.