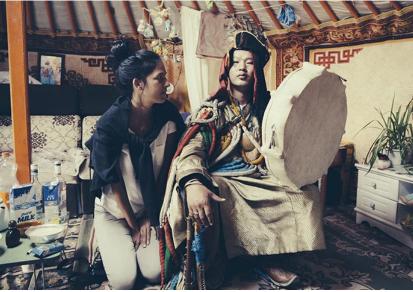

## Travelling with le kasha to Mongolia

Each collection of Le Kasha is linked with my trip in the place where I found the inspiration.

For « Cachemire de Voyage », my collection of pure cashmere from Inner Mongolia, I have been for a week around the Gobi Desert with Harper ( the photographer ) and Khasar ( our guide ), to meet the elders, the cashmere goats, understand the process of the most beautiful cashmere at his heart...to be able to launch the brand with more awareness and understanding.

It was important for me to share my inspirations and my own experience of travelling. We drove more than 30h around the desert, slept each night in a differents yurtes to wake up in complete different scenery and landscapes; for a spontanious trip full of suprises.